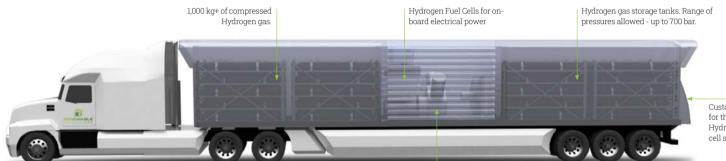

## **H2 Refueler**

The transport refueler can hold a minimum of 1,000 kg of Hydrogen at a pressure of up to 700 bar (enough to power a Rapid EV Charger for days.)

The trailer technology includes built-in compression and chilling equipment (powered by the on-board Hydrogen Fuel Cells), as well as various options for delivery connections.

Customized connections for the delivery of Hydrogen to stationary fuel cell systems.

Compression and chilling equipment (to -40 °C) (powered by on-board Hydrogen Fuel Cells)

Effective delivery of renewable Hydrogen to locations all over the country. Built-in high pressure storage, compression, and delivery interfaces.