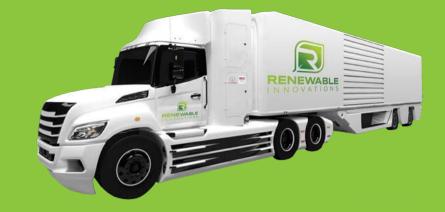

## **HYDROGEN REFUELER.**

MOBILE SUPPLY & DELIVERY

For efficient Hydrogen transport to refuel and resupply to any location.

- 1,000 kg+ Storage
- Hydrogen Fuel Cell Powered Delivery
- On-board Compression and Chilling

## **H2 Refueler**

The transport refueler can hold a minimum of 1,000 kg of Hydrogen at a pressure of up to 700 bar (enough to power a Rapid EV Charger for days.)

The trailer technology includes built-in compression and chilling equipment (powered by the on-board Hydrogen Fuel Cells), as well as various options for delivery connections.

Use the H2 Refueler to refill stationery Hydrogen storage units, heavy transport and machinery powered by Hydrogen or other Hydrogen consumers needs.

Different trailer sizes available based on the exact customer requirements.